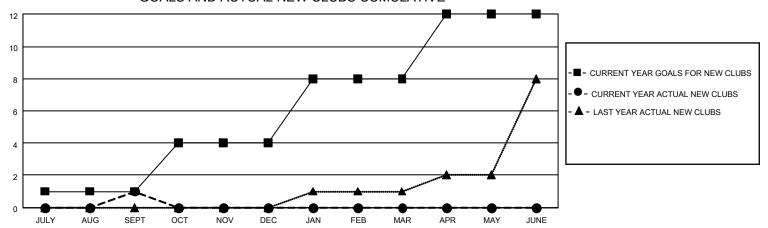

## District 301D2

| Clubs RESULTS FOR 2021-2022 |   |   |   | Members RESULTS FOR 2021-2022 |    |     |    |
|-----------------------------|---|---|---|-------------------------------|----|-----|----|
|                             |   |   |   |                               |    |     |    |
| JULY/AUG/SEPT               | 1 | 1 | 0 | JULY/AUG/SEPT                 | 10 | 108 | 25 |
| OCT/NOV/DEC                 | 3 | 0 | 0 | OCT/NOV/DEC                   | 10 | 0   | 0  |
| JAN/FEB/MAR                 | 4 | 0 | 0 | JAN/FEB/MAR                   | 30 | 0   | 0  |
| APR/MAY/JUNE                | 4 | 0 | 0 | APR/MAY/JUNE                  | 20 | 0   | 0  |

### GOALS AND ACTUAL NEW CLUBS CUMULATIVE