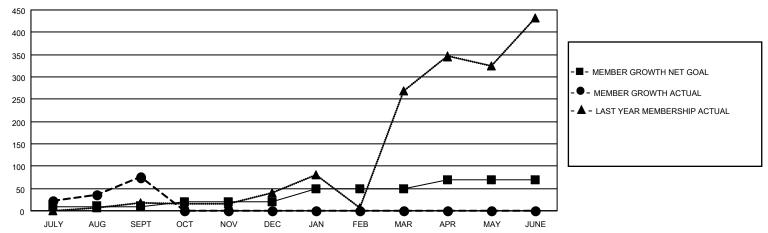

## District 301D2

| Clubs RESULTS FOR 2021-2022 |   |   |   | Members RESULTS FOR 2021-2022 |    |     |    |
|-----------------------------|---|---|---|-------------------------------|----|-----|----|
|                             |   |   |   |                               |    |     |    |
| JULY/AUG/SEPT               | 1 | 1 | 0 | JULY/AUG/SEPT                 | 10 | 108 | 25 |
| OCT/NOV/DEC                 | 3 | 0 | 0 | OCT/NOV/DEC                   | 10 | 0   | 0  |
| JAN/FEB/MAR                 | 4 | 0 | 0 | JAN/FEB/MAR                   | 30 | 0   | 0  |
| APR/MAY/JUNE                | 4 | 0 | 0 | APR/MAY/JUNE                  | 20 | 0   | 0  |

### GOALS AND ACTUAL MEMBERS CUMULATIVE

| DROPPED CLUBS: 0 |    | 20 CLUBS OF 53 ADDED 1 OR<br>MORE NEW MEMBERS | GENDER DISTRIBUTION            |                |  |
|------------------|----|-----------------------------------------------|--------------------------------|----------------|--|
|                  |    | WORE NEW WEINBERS                             | MALE                           | 975 (43.88%)   |  |
|                  |    |                                               | FEMALE                         | 1,247 (56.12%) |  |
| DROPPED MEMBERS  |    |                                               | NON BINARY                     | 0 (0.00%)      |  |
| BROTT ED MEMBERO |    |                                               | PREFER NOT TO ANSWER 0 (0.00%) |                |  |
| DECEASED         | 6  |                                               |                                | 0 (0.0070)     |  |
| CLUB CANCELLED 0 |    | CLICK HERE FOR CUMULATIVE                     | TOTAL FAMILY UNIT MEMBERS 784  |                |  |
| OTHER            | 19 | MEMBERSHIP DATA                               |                                |                |  |
| TOTAL            | 25 |                                               | FAMILY MEMBERS PAYING HAI      | LF DUES 500    |  |
|                  |    |                                               |                                |                |  |